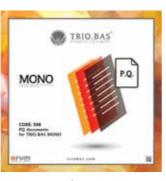

## MADE IN ITALY

Accessories

| Code | ACCESSORIES FOR TRIO.BAS                                                                      |
|------|-----------------------------------------------------------------------------------------------|
| 521  | VERTICAL HOOK - stainless steel - for MINI and MONO - 12x9x25h cm                             |
| 522  | KNOB for vertical hook - stainless steel                                                      |
| 370  | STAND UP holder - technopolymer - for MONO, DUO, TRIO 15x11x9h cm.                            |
| 530  | WALL/TABLE HOLDER - stainless steel                                                           |
| 371  | CART WITH WHEELS complete with STAND UP holder size 350x350x70h mm - for MONO, DUO, TRIO      |
| 380  | FLOOR TRIPOD STANDARD with adapter (minimum extension 56 cm; max extention 153 cm)            |
| 523  | FLOOR TRIPOD - stainless steel                                                                |
| 390  | Tissue SOFT carrying case - 37x16x22h cm - for MINI, MONO                                     |
| 524  | LIGHT carrying case                                                                           |
| 395  | Rigid ROBUSTUS carrying case - 48x38x17h cm for MINI, MONO, DUO, TRIO, ISOLATOR/MULTISTATION  |
| 396  | Rigid ROBUSTUS SATELLITE carrying case - 48x38x17h cm for 3 SATELLITES ISOLATOR/ MULTISTATION |
| 397  | Rigid ROBUSTUS MICRO carrying case - for 1 - 2 SATELLITES ISOLATOR                            |
| 520  | TRIO PRINTER BLUETOOTH - 11x8,5x4,5h cm.                                                      |
| 421  | Roll paper 57 mm (10xbox) for TRIO PRINTER BLUETOOTH                                          |
| 500  | IQ , OQ documents for TRIO.BAS MINI                                                           |
| 501  | IQ , OQ documents for TRIO.BAS MONO                                                           |
| 502  | IQ , OQ documents for TRIO.BAS DUO, TRIO, ISOLATOR                                            |
| 509  | IQ, OQ for TRIO.GAS                                                                           |
| 505  | PQ documents for MINI                                                                         |
| 506  | PQ documents for MONO                                                                         |
| 507  | PQ documents for DUO, TRIO, ISOLATOR                                                          |
| 508  | PQ for TRIO.GAS                                                                               |
| 503  | Certificate Calibration service TRIO.BAS MINI                                                 |
| 504  | Certificate Calibration service TRIO.BAS MONO,DUO,TRIO,ISOLATOR                               |
| 529  | Certificate Calibration service SELFTEST                                                      |