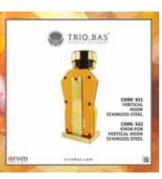

## MADE IN ITALY

Accessories

| Code | ACCESSORIES FOR TRIO.BAS                                                                      |
|------|-----------------------------------------------------------------------------------------------|
| 521  | VERTICAL HOOK - stainless steel - for MINI and MONO - 12x9x25h cm                             |
| 522  | KNOB for vertical hook - stainless steel                                                      |
| 370  | STAND UP holder - technopolymer - for MONO, DUO, TRIO 15x11x9h cm.                            |
| 530  | WALL/TABLE HOLDER - stainless steel                                                           |
| 371  | CART WITH WHEELS complete with STAND UP holder size 350x350x70h mm - for MONO, DUO, TRIO      |
| 380  | FLOOR TRIPOD STANDARD with adapter (minimum extension 56 cm; max extention 153 cm)            |
| 523  | FLOOR TRIPOD - stainless steel                                                                |
| 390  | Tissue SOFT carrying case - 37x16x22h cm - for MINI, MONO                                     |
| 524  | LIGHT carrying case                                                                           |
| 395  | Rigid ROBUSTUS carrying case - 48x38x17h cm for MINI, MONO, DUO, TRIO, ISOLATOR/MULTISTATION  |
| 396  | Rigid ROBUSTUS SATELLITE carrying case - 48x38x17h cm for 3 SATELLITES ISOLATOR/ MULTISTATION |
| 397  | Rigid ROBUSTUS MICRO carrying case - for 1 - 2 SATELLITES ISOLATOR                            |
| 520  | TRIO PRINTER BLUETOOTH - 11x8,5x4,5h cm.                                                      |
| 421  | Roll paper 57 mm (10xbox) for TRIO PRINTER BLUETOOTH                                          |
| 500  | IQ , OQ documents for TRIO.BAS MINI                                                           |
| 501  | IQ , OQ documents for TRIO.BAS MONO                                                           |
| 502  | IQ , OQ documents for TRIO.BAS DUO, TRIO, ISOLATOR                                            |
| 509  | IQ, OQ for TRIO.GAS                                                                           |
| 505  | PQ documents for MINI                                                                         |
| 506  | PQ documents for MONO                                                                         |
| 507  | PQ documents for DUO, TRIO, ISOLATOR                                                          |
| 508  | PQ for TRIO.GAS                                                                               |
| 503  | Certificate Calibration service TRIO.BAS MINI                                                 |
| 504  | Certificate Calibration service TRIO.BAS MONO,DUO,TRIO,ISOLATOR                               |
| 529  | Certificate Calibration service SELFTEST                                                      |