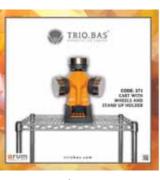

## MADE IN ITALY

Accessories

| Code | ACCESSORIES FOR TRIO.BAS                                                                      |
|------|-----------------------------------------------------------------------------------------------|
| 521  | VERTICAL HOOK - stainless steel - for MINI and MONO - 12x9x25h cm                             |
| 522  | KNOB for vertical hook - stainless steel                                                      |
| 370  | STAND UP holder - technopolymer - for MONO, DUO, TRIO 15x11x9h cm.                            |
| 530  | WALL/TABLE HOLDER - stainless steel                                                           |
| 371  | CART WITH WHEELS complete with STAND UP holder size 350x350x70h mm - for MONO, DUO, TRIO      |
| 380  | FLOOR TRIPOD STANDARD with adapter (minimum extension 56 cm; max extention 153 cm)            |
| 523  | FLOOR TRIPOD - stainless steel                                                                |
| 390  | Tissue SOFT carrying case - 37x16x22h cm - for MINI, MONO                                     |
| 524  | LIGHT carrying case                                                                           |
| 395  | Rigid ROBUSTUS carrying case - 48x38x17h cm for MINI, MONO, DUO, TRIO, ISOLATOR/MULTISTATION  |
| 396  | Rigid ROBUSTUS SATELLITE carrying case - 48x38x17h cm for 3 SATELLITES ISOLATOR/ MULTISTATION |
| 397  | Rigid ROBUSTUS MICRO carrying case - for 1 - 2 SATELLITES ISOLATOR                            |
| 520  | TRIO PRINTER BLUETOOTH - 11x8,5x4,5h cm.                                                      |
| 421  | Roll paper 57 mm (10xbox) for TRIO PRINTER BLUETOOTH                                          |
| 500  | IQ , OQ documents for TRIO.BAS MINI                                                           |
| 501  | IQ , OQ documents for TRIO.BAS MONO                                                           |
| 502  | IQ , OQ documents for TRIO.BAS DUO, TRIO, ISOLATOR                                            |
| 509  | IQ, OQ for TRIO.GAS                                                                           |
| 505  | PQ documents for MINI                                                                         |
| 506  | PQ documents for MONO                                                                         |
| 507  | PQ documents for DUO, TRIO, ISOLATOR                                                          |
| 508  | PQ for TRIO.GAS                                                                               |
| 503  | Certificate Calibration service TRIO.BAS MINI                                                 |
| 504  | Certificate Calibration service TRIO.BAS MONO,DUO,TRIO,ISOLATOR                               |
| 529  | Certificate Calibration service SELFTEST                                                      |