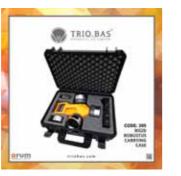

## MADE IN ITALY

Accessories

| Code | ACCESSORIES FOR TRIO.BAS                                                                      |
|------|-----------------------------------------------------------------------------------------------|
| 521  | VERTICAL HOOK - stainless steel - for MINI and MONO - 12x9x25h cm                             |
| 522  | KNOB for vertical hook - stainless steel                                                      |
| 370  | STAND UP holder - technopolymer - for MONO, DUO, TRIO 15x11x9h cm.                            |
| 530  | WALL/TABLE HOLDER - stainless steel                                                           |
| 371  | CART WITH WHEELS complete with STAND UP holder size 350x350x70h mm - for MONO, DUO, TRIO      |
| 380  | FLOOR TRIPOD STANDARD with adapter (minimum extension 56 cm; max extention 153 cm)            |
| 523  | FLOOR TRIPOD - stainless steel                                                                |
| 390  | Tissue SOFT carrying case - 37x16x22h cm - for MINI, MONO                                     |
| 524  | LIGHT carrying case                                                                           |
| 395  | Rigid ROBUSTUS carrying case - 48x38x17h cm for MINI, MONO, DUO, TRIO, ISOLATOR/MULTISTATION  |
| 396  | Rigid ROBUSTUS SATELLITE carrying case - 48x38x17h cm for 3 SATELLITES ISOLATOR/ MULTISTATION |
| 397  | Rigid ROBUSTUS MICRO carrying case - for 1 - 2 SATELLITES ISOLATOR                            |
| 520  | TRIO PRINTER BLUETOOTH - 11x8,5x4,5h cm.                                                      |
| 421  | Roll paper 57 mm (10xbox) for TRIO PRINTER BLUETOOTH                                          |
| 500  | IQ , OQ documents for TRIO.BAS MINI                                                           |
| 501  | IQ , OQ documents for TRIO.BAS MONO                                                           |
| 502  | IQ , OQ documents for TRIO.BAS DUO, TRIO, ISOLATOR                                            |
| 509  | IQ, OQ for TRIO.GAS                                                                           |
| 505  | PQ documents for MINI                                                                         |
| 506  | PQ documents for MONO                                                                         |
| 507  | PQ documents for DUO, TRIO, ISOLATOR                                                          |
| 508  | PQ for TRIO.GAS                                                                               |
| 503  | Certificate Calibration service TRIO.BAS MINI                                                 |
| 504  | Certificate Calibration service TRIO.BAS MONO,DUO,TRIO,ISOLATOR                               |
| 529  | Certificate Calibration service SELFTEST                                                      |