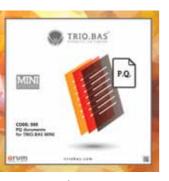

## MADE IN ITALY

Accessories

| Code | ACCESSORIES FOR TRIO.BAS                                                                      |
|------|-----------------------------------------------------------------------------------------------|
| 521  | VERTICAL HOOK - stainless steel - for MINI and MONO - 12x9x25h cm                             |
| 522  | KNOB for vertical hook - stainless steel                                                      |
| 370  | STAND UP holder - technopolymer - for MONO, DUO, TRIO 15x11x9h cm.                            |
| 530  | WALL/TABLE HOLDER - stainless steel                                                           |
| 371  | CART WITH WHEELS complete with STAND UP holder size 350x350x70h mm - for MONO, DUO, TRIO      |
| 380  | FLOOR TRIPOD STANDARD with adapter (minimum extension 56 cm; max extention 153 cm)            |
| 523  | FLOOR TRIPOD - stainless steel                                                                |
| 390  | Tissue SOFT carrying case - 37x16x22h cm - for MINI, MONO                                     |
| 524  | LIGHT carrying case                                                                           |
| 395  | Rigid ROBUSTUS carrying case - 48x38x17h cm for MINI, MONO, DUO, TRIO, ISOLATOR/MULTISTATION  |
| 396  | Rigid ROBUSTUS SATELLITE carrying case - 48x38x17h cm for 3 SATELLITES ISOLATOR/ MULTISTATION |
| 397  | Rigid ROBUSTUS MICRO carrying case - for 1 - 2 SATELLITES ISOLATOR                            |
| 520  | TRIO PRINTER BLUETOOTH - 11x8,5x4,5h cm.                                                      |
| 421  | Roll paper 57 mm (10xbox) for TRIO PRINTER BLUETOOTH                                          |
| 500  | IQ , OQ documents for TRIO.BAS MINI                                                           |
| 501  | IQ , OQ documents for TRIO.BAS MONO                                                           |
| 502  | IQ , OQ documents for TRIO.BAS DUO, TRIO, ISOLATOR                                            |
| 509  | IQ, OQ for TRIO.GAS                                                                           |
| 505  | PQ documents for MINI                                                                         |
| 506  | PQ documents for MONO                                                                         |
| 507  | PQ documents for DUO, TRIO, ISOLATOR                                                          |
| 508  | PQ for TRIO.GAS                                                                               |
| 503  | Certificate Calibration service TRIO.BAS MINI                                                 |
| 504  | Certificate Calibration service TRIO.BAS MONO,DUO,TRIO,ISOLATOR                               |
| 529  | Certificate Calibration service SELFTEST                                                      |