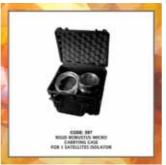

## MADE IN ITALY

Accessories

| Code | ACCESSORIES FOR TRIO.BAS                                                                      |
|------|-----------------------------------------------------------------------------------------------|
| 521  | VERTICAL HOOK - stainless steel - for MINI and MONO - 12x9x25h cm                             |
| 522  | KNOB for vertical hook - stainless steel                                                      |
| 370  | STAND UP holder - technopolymer - for MONO, DUO, TRIO 15x11x9h cm.                            |
| 530  | WALL/TABLE HOLDER - stainless steel                                                           |
| 371  | CART WITH WHEELS complete with STAND UP holder size 350x350x70h mm - for MONO, DUO, TRIO      |
| 380  | FLOOR TRIPOD STANDARD with adapter (minimum extension 56 cm; max extention 153 cm)            |
| 523  | FLOOR TRIPOD - stainless steel                                                                |
| 390  | Tissue SOFT carrying case - 37x16x22h cm - for MINI, MONO                                     |
| 524  | LIGHT carrying case                                                                           |
| 395  | Rigid ROBUSTUS carrying case - 48x38x17h cm for MINI, MONO, DUO, TRIO, ISOLATOR/MULTISTATION  |
| 396  | Rigid ROBUSTUS SATELLITE carrying case - 48x38x17h cm for 3 SATELLITES ISOLATOR/ MULTISTATION |
| 397  | Rigid ROBUSTUS MICRO carrying case - for 1 - 2 SATELLITES ISOLATOR                            |
| 520  | TRIO PRINTER BLUETOOTH - 11x8,5x4,5h cm.                                                      |
| 421  | Roll paper 57 mm (10xbox) for TRIO PRINTER BLUETOOTH                                          |
| 500  | IQ , OQ documents for TRIO.BAS MINI                                                           |
| 501  | IQ , OQ documents for TRIO.BAS MONO                                                           |
| 502  | IQ , OQ documents for TRIO.BAS DUO, TRIO, ISOLATOR                                            |
| 509  | IQ, OQ for TRIO.GAS                                                                           |
| 505  | PQ documents for MINI                                                                         |
| 506  | PQ documents for MONO                                                                         |
| 507  | PQ documents for DUO, TRIO, ISOLATOR                                                          |
| 508  | PQ for TRIO.GAS                                                                               |
| 503  | Certificate Calibration service TRIO.BAS MINI                                                 |
| 504  | Certificate Calibration service TRIO.BAS MONO,DUO,TRIO,ISOLATOR                               |
| 529  | Certificate Calibration service SELFTEST                                                      |