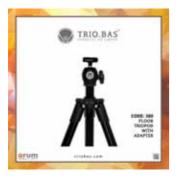

## MADE IN ITALY

Accessories

| Code | ACCESSORIES FOR TRIO.BAS                                                                      |
|------|-----------------------------------------------------------------------------------------------|
| 521  | VERTICAL HOOK - stainless steel - for MINI and MONO - 12x9x25h cm                             |
| 522  | KNOB for vertical hook - stainless steel                                                      |
| 370  | STAND UP holder - technopolymer - for MONO, DUO, TRIO 15x11x9h cm.                            |
| 530  | WALL/TABLE HOLDER - stainless steel                                                           |
| 371  | CART WITH WHEELS complete with STAND UP holder size 350x350x70h mm - for MONO, DUO, TRIO      |
| 380  | FLOOR TRIPOD STANDARD with adapter (minimum extension 56 cm; max extention 153 cm)            |
| 523  | FLOOR TRIPOD - stainless steel                                                                |
| 390  | Tissue SOFT carrying case - 37x16x22h cm - for MINI, MONO                                     |
| 524  | LIGHT carrying case                                                                           |
| 395  | Rigid ROBUSTUS carrying case - 48x38x17h cm for MINI, MONO, DUO, TRIO, ISOLATOR/MULTISTATION  |
| 396  | Rigid ROBUSTUS SATELLITE carrying case - 48x38x17h cm for 3 SATELLITES ISOLATOR/ MULTISTATION |
| 397  | Rigid ROBUSTUS MICRO carrying case - for 1 - 2 SATELLITES ISOLATOR                            |
| 520  | TRIO PRINTER BLUETOOTH - 11x8,5x4,5h cm.                                                      |
| 421  | Roll paper 57 mm (10xbox) for TRIO PRINTER BLUETOOTH                                          |
| 500  | IQ , OQ documents for TRIO.BAS MINI                                                           |
| 501  | IQ , OQ documents for TRIO.BAS MONO                                                           |
| 502  | IQ , OQ documents for TRIO.BAS DUO, TRIO, ISOLATOR                                            |
| 509  | IQ, OQ for TRIO.GAS                                                                           |
| 505  | PQ documents for MINI                                                                         |
| 506  | PQ documents for MONO                                                                         |
| 507  | PQ documents for DUO, TRIO, ISOLATOR                                                          |
| 508  | PQ for TRIO.GAS                                                                               |
| 503  | Certificate Calibration service TRIO.BAS MINI                                                 |
| 504  | Certificate Calibration service TRIO.BAS MONO,DUO,TRIO,ISOLATOR                               |
| 529  | Certificate Calibration service SELFTEST                                                      |