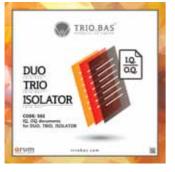

## MADE IN ITALY

Accessories

| Code | ACCESSORIES FOR TRIO.BAS                                                                      |
|------|-----------------------------------------------------------------------------------------------|
| 521  | VERTICAL HOOK - stainless steel - for MINI and MONO - 12x9x25h cm                             |
| 522  | KNOB for vertical hook - stainless steel                                                      |
| 370  | STAND UP holder - technopolymer - for MONO, DUO, TRIO 15x11x9h cm.                            |
| 530  | WALL/TABLE HOLDER - stainless steel                                                           |
| 371  | CART WITH WHEELS complete with STAND UP holder size 350x350x70h mm - for MONO, DUO, TRIO      |
| 380  | FLOOR TRIPOD STANDARD with adapter (minimum extension 56 cm; max extention 153 cm)            |
| 523  | FLOOR TRIPOD - stainless steel                                                                |
| 390  | Tissue SOFT carrying case - 37x16x22h cm - for MINI, MONO                                     |
| 524  | LIGHT carrying case                                                                           |
| 395  | Rigid ROBUSTUS carrying case - 48x38x17h cm for MINI, MONO, DUO, TRIO, ISOLATOR/MULTISTATION  |
| 396  | Rigid ROBUSTUS SATELLITE carrying case - 48x38x17h cm for 3 SATELLITES ISOLATOR/ MULTISTATION |
| 397  | Rigid ROBUSTUS MICRO carrying case - for 1 - 2 SATELLITES ISOLATOR                            |
| 520  | TRIO PRINTER BLUETOOTH - 11x8,5x4,5h cm.                                                      |
| 421  | Roll paper 57 mm (10xbox) for TRIO PRINTER BLUETOOTH                                          |
| 500  | IQ , OQ documents for TRIO.BAS MINI                                                           |
| 501  | IQ , OQ documents for TRIO.BAS MONO                                                           |
| 502  | IQ , OQ documents for TRIO.BAS DUO, TRIO, ISOLATOR                                            |
| 509  | IQ, OQ for TRIO.GAS                                                                           |
| 505  | PQ documents for MINI                                                                         |
| 506  | PQ documents for MONO                                                                         |
| 507  | PQ documents for DUO, TRIO, ISOLATOR                                                          |
| 508  | PQ for TRIO.GAS                                                                               |
| 503  | Certificate Calibration service TRIO.BAS MINI                                                 |
| 504  | Certificate Calibration service TRIO.BAS MONO,DUO,TRIO,ISOLATOR                               |
| 529  | Certificate Calibration service SELFTEST                                                      |